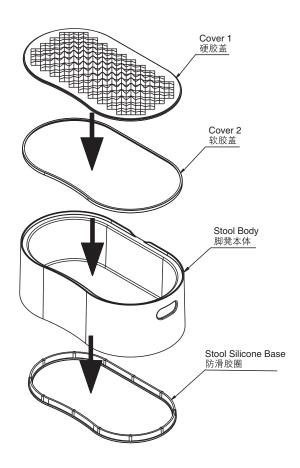

### INSTALLATION

Combine the parts as shown and it is ready for use.

按照图示, 依次叠加组合, 即可使用。

Maximum load of the stool is 150kg.

KOHLER CHINA INVESTMENT CO., LTD NO.158, JIANG CHANG SAN ROAD, JING'AN DISTRICT, SHANGHAI, PRC POST CODE: 200436 科勒(中国)投资有限公司 上海市静安区江场三路158号 邮编: 200436